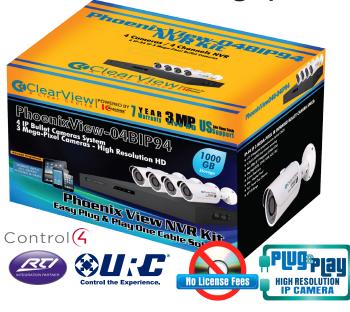

## Phoenix 4 Channel NVR Kit 3 Megapixel 4 Bullet 3 Megapixel Cameras & 4 PoE Ports

## OVERVIEW

- 4 IP-94 Bullet Cameras 3 Megapixel
- 3 Megapixel (2048 x 1536) @ 15fps recording
- 4 Port PoE (Power over Ethernet) Built In
- HDMI / VGA / TV / spot simultaneous outputs
- Dual-core embedded linux processor
- H.264/G.711 dual-stream video compression
- 1 RCA two-way talk In/output
- All channel synchronous real-time playback
- 4 alarm inputs
- 3 channel relay outputs
- 3D intelligent positioning with CV PTZ Domes
- 2 USB Ports
- Supports up to 6 terabyte storage
- Includes 1 TB Hard Drive

## PhoenixView04B-04IP94

- ■4 cameras with 1080p realtime preview
- ■4 Port PoE Power Over Ethernet
- Display 1920x1080, 1280x1024, 1280x720, 024x768
- Recording Format: H.264 / Mpeg-4 1080P / 720P / D1
- Record Rate: 5Mp(2560×1920) / 3Mp(2048×1536) /
- 1080P(1920×1080) / 720P(1280×720) / D1 (704×576/704×480)
- Extra Stream: QCIF(1~25/30fps), CIF (1~6/7fps)
- ■Support 1 SATA HDDs up to 4TB, 2 USB2.0
- Easy Install Plug and Play with easy IP camera auto detect setup
- ■1 HDMI / 1 VGA Display Outputs
- ■Two Way Talk via 1 Channel Input and 1 Channel Output
- Dual-stream video compression (Great for Mobile View)
- ■Time Date Stamp
- Adjustable Bit rate 48~8192Kb/s
- Recording Modes: Manual, Schedule (Continuous, Motion Detection, Alarm), Stop
- Digital Watermark video> required by courts for video to be allowed as evidence
- •OnVif Version 2.0 Conformance, compatible with other camera providers
- Embedded Linux > For stable, reliable operation & no Viruses. Image Quality six levels setting in either VBR (Variable Bit Rate) or CBR (Constant Bit Rate)
- ■5 functions: live, recording, playback, backup & remote access
- ■Includes: 1,000GB, Mouse
- •3D intelligent positioning with our PTZ dome camera
- 2 USB Ports, 1 RS232 Port, 1 RS485 PTZ Control Port